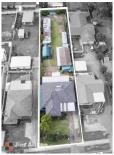

## 33 Stafford Street Kingswood NSW

This prime development opportunity situated close to the Nepean Hospital, Western Sydney University and Kingswood Train Station offers a large 1107m2 B4 zoned level block. The property also features a three bedroom residence including two living areas, one bathroom and a one bedroom granny flat to the rear of the property.

- \* B4 zoning
- \* 1,107 M2 (approx.) block
- \* Close to public transport
- \* Close to schools & Shops
- \* Walk to hospital
- \* Great development site (STCA)
- \* Rare development or investment opportunity

3 📭 1 🔓 2 😭

Type : House Land Size : 1107 sqm

View: https://www.aitkenre.com.au/8061998

For full version visit the website