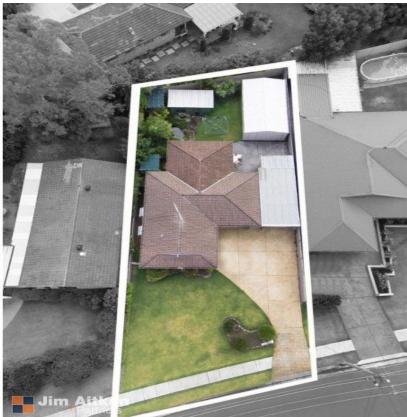

## 13 Gwandalan Street Emu Plains NSW

Perched on a well maintained 645m2 (block approx.), you will find this charming family home. Upon entry you are greeted by a sunny formal lounge/dining room. At the heart of the home you will find the updated kitchen with an abundance of storage facilities which effortlessly flows to the spacious family/rumpus room extending out to the low maintenance rear yard. The accommodation consists of three well-proportioned bedrooms, all with built-ins and a tastefully updated family bathroom with easy to maintain floor to ceiling tiles.

- \* Approx. 654sqm block
- \* Ducted air conditioning
- \* Built-ins to all bedrooms
- \* Updated kitchen

For full version visit the website