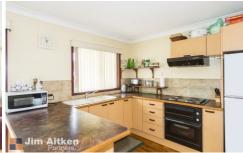

- \* Great location
- \* Large undercover decked area
- \* Very neat and tidy kitchen
- \* Modern bathroom
- \* Side access with single garage
- \* Perfect for granny flat (STCA)
- \* Polished floorboards