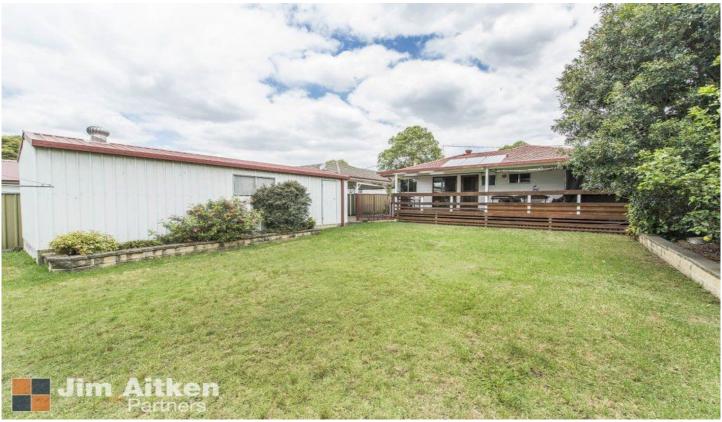

- \* Great location
- \* Large undercover decked area
- \* Very neat and tidy kitchen
- \* Modern bathroom
- \* Side access with single garage
- \* Perfect for granny flat (STCA)
- \* Polished floorboards