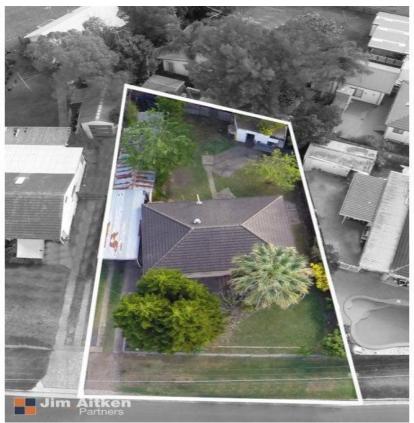

## 3 Anzac Street North St Marys NSW

If you are looking for a development opportunity or wanting to take advantage of the market by building a granny flat (STCA) then this three bedroom home is the perfect fit. Resting on a 563sqm block (approx.) with side access and needing a little TLC this home is certainly not to be missed. Featuring a large detached studio, carport and ample yard, this is the ideal investment opportunity.

- \* Three bedrooms
- \* 563sqm approx. block
- \* Less than 2km to St Marys Train Station
- \* Split system air conditioning
- \* Side access
- \* Renovated kitchen
- \* Dual income potential (STCA)

For full version visit the website

## 3 📭 1 🖺 2 🗬

Type : House Land Size : 563 sqm

View: https://www.aitkenre.com.au/8061976