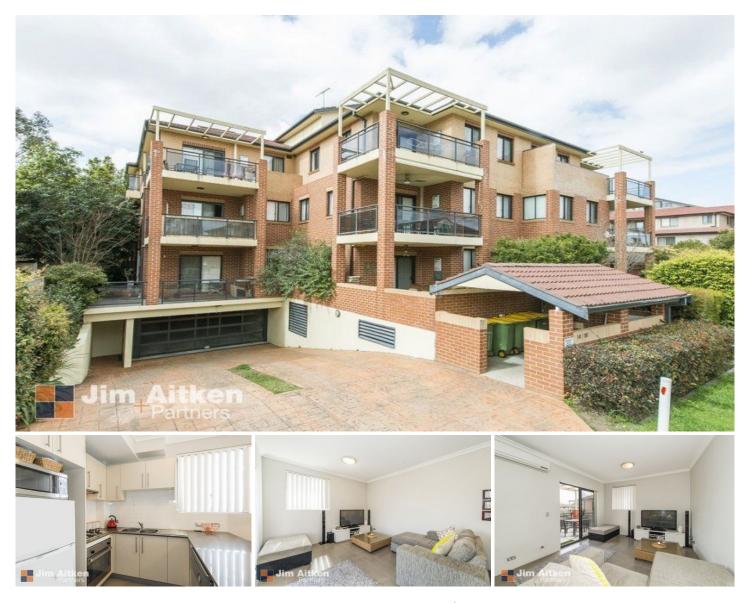

## 16/14-16 Regentville Road Jamisontown NSW

With Jamisontown quickly becoming the new restaurant/caf hub of Penrith, this is a great opportunity to secure a unique split level apartment. From the moment you walk into this stunning apartment you will feel right at home. Featuring two large bedrooms, main with ensuite, a modern open floor plan and stylish kitchen this apartment is a must to inspect.

- \* Large modern kitchen with caesar stone bench tops
- \* Main bedroom with his and hers wardrobes
- \* Secure basement parking
- \* Split system air conditioning
- \* Large balcony
- \* Security complex
- \* Close to Penrith CBD