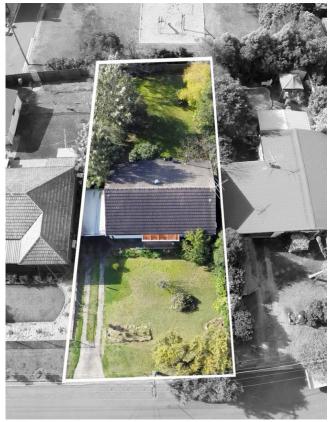

## 25 Rosedale Avenue Penrith NSW

Zoned R3 and proudly sitting in a highly sought after location, this neat and tidy three bedroom home awaits. With a modern kitchen, renovated bathroom and polished floor boards this home is perfect for the first home buyer or astute investor. With- in walking distance to local shops, park and current tenants wanting to stay this property will not last long.

- \* R3 Zoning
- \* 556m2 block (approximately)
- \* Renovated kitchen
- \* Split system air-conditioning
- \* Close to Nepean Hospital
- \* Penrith CBD
- \* Park access

For full version visit the website

## 3 📭 1 🖺 2 🗬

Type : House Land Size : 556 sqm

View: https://www.aitkenre.com.au/8061971