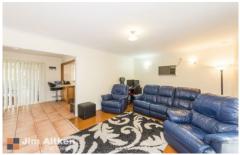

- \* Three large bedrooms with built in robes
- \* Polished floor boards and ceiling fans
- \* Separate lounge/dining area
- \* Single lock up garage
- \* Split system air conditioning

For full version visit the website