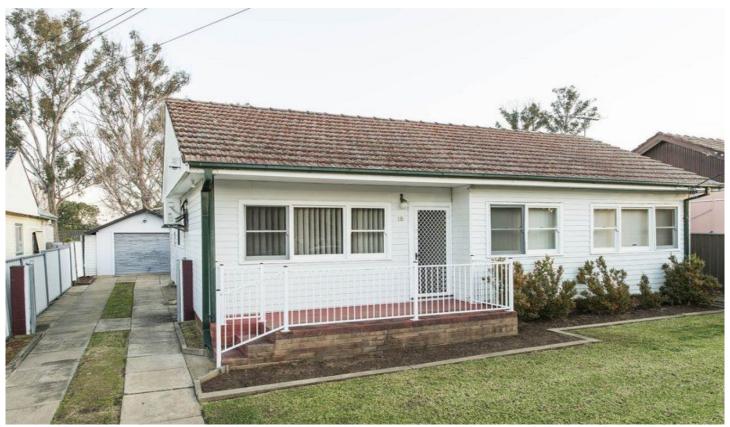

## 18 Windermere Avenue Cambridge Park NSW

Enjoying an approx. 695sqm allotment this charming three bedroom home awaits. Featuring an updated kitchen and bathroom, the property has been extremely well kept and is very neat and tidy. The property is perfect for someone looking to move in or invest as there is no work need to be done. With an undercover entertaining area and huge backyard topping it all off, this property needs your immediate attention.

- Approx. 695sqm allotment
- Updated kitchen
- Updated bathroom
- 1.2km to Kingswood station
- Ideal for a second dwelling (STCA)
- Polished timber floors

For full version visit the website