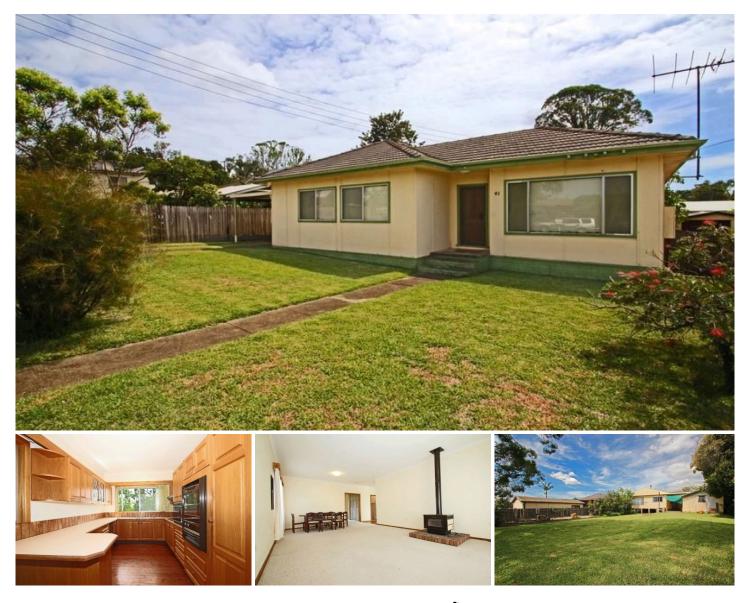

## 41 Guildford Road Cambridge Park NSW

This home offers so much more, located close to schools, shops & transport. This home offers four great size bedrooms, a study and a huge living area. This home has a beautiful timber kitchen with plenty of cupboards and loads of bench space. Adding timber & carpet flooring, reverse cycle air conditioning, combustion heater and under cover entertaining area all on a great size block of approximately 733sqm. Having a double tandem garage and a double tandem carport. The Potential for this property is only limited by your imagination. Call us today for your own private inspection!