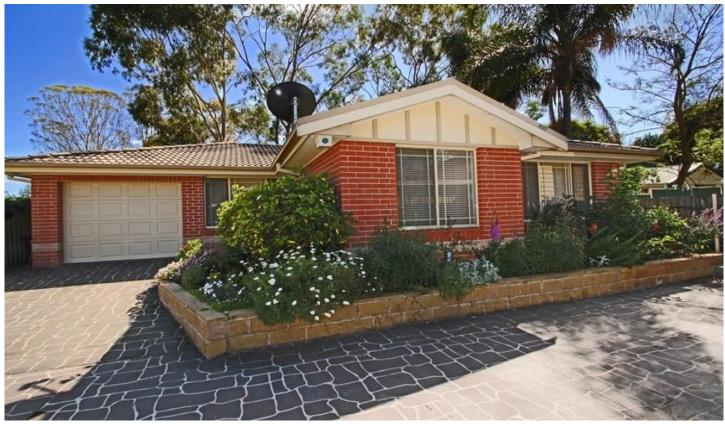

## 133A Derby Street PENRITH NSW

Located right in the heart of Penriths CBD, this fantastic home awaits. Approximately 7 years old, this home features four good size bedrooms, ensuite to the master, great size lounge room, open planned kitchen (with granite benches) meals and family rooms, split system air conditioning, ceiling fans and built in wardrobes. Theres also a covered entertaining area, low maintenance yard, a single garage with internal access. With the home being within close proximity to Nepean hospital amongst other amenities, this home is a must see!!