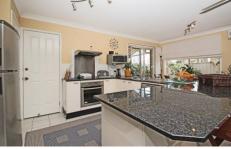

## 133A Derby Street PENRITH NSW

Located right in the heart of Penriths CBD, this fantastic home awaits. Approximately 7 years old, this home features four good size bedrooms, ensuite to the master, great size lounge room, open planned kitchen (with granite benches) meals and family rooms, split system air conditioning, ceiling fans and built in wardrobes. Theres also a covered entertaining area, low maintenance yard, a single garage with internal access. With the home being within close proximity to Nepean hospital amongst other amenities, this home is a must see!!