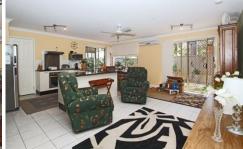

## 133A Derby Street PENRITH NSW

Located right in the heart of Penriths CBD, this fantastic home awaits. Approximately 7 years old, this home features four good size bedrooms, ensuite to the master, great size lounge room, open planned kitchen (with granite benches) meals and family rooms, split system air conditioning, ceiling fans and built in wardrobes. Theres also a covered entertaining area, low maintenance yard, a single garage with internal access. With the home being within close proximity to Nepean hospital amongst other amenities, this home is a must see!!