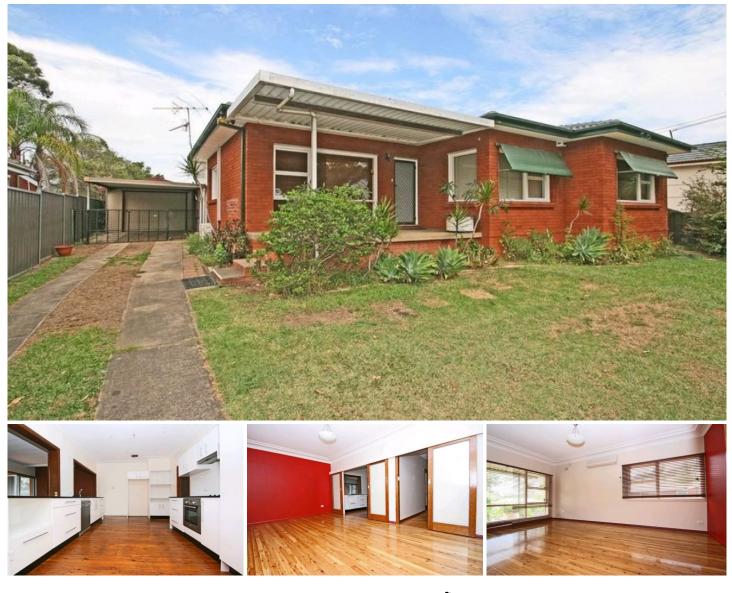

## 6 Willawa Avenue Penrith NSW

Positioned close to all amenities, this large family home awaits. It features four good size bedrooms plus a study, separate lounge room, separate dining area, large modern kitchen, a family room of the kitchen and the comfort of air conditioning. Add to this the oversized rumpus room, three modern bathrooms a carport, garage, side access, an in ground swimming pool plus a 700m2 plus block, This home just has way too much on offer to be ignored. So call today and book your private viewing!