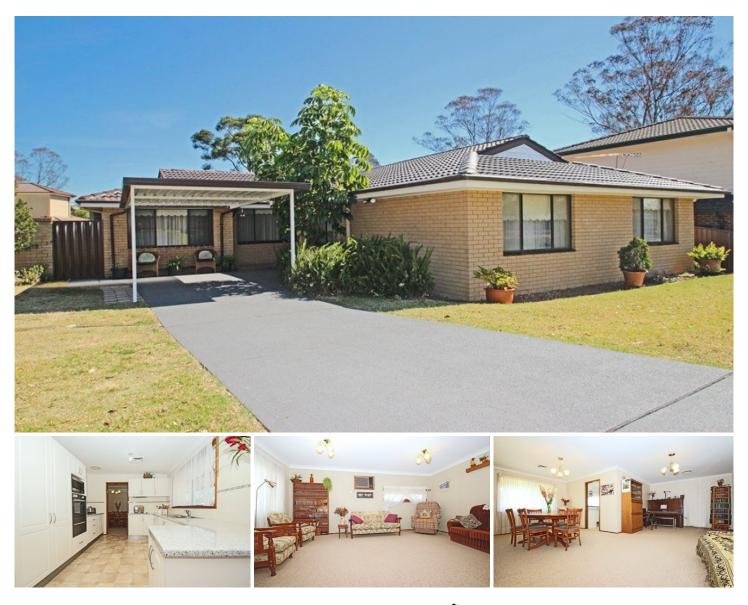

## 169 Greenbank Drive Werrington Downs NSW

Are you looking for a good size family home, than this home is for you? The home has four spacious bedrooms, main with en-suite and all year round comfort with ducted air-conditioning. Boasting gorgeous new kitchen with stainless steel appliances, multiple living areas and three way bathroom this home will suit the growing family. If you are looking for a large home in a sought after location than call today to arrange your own private inspection.