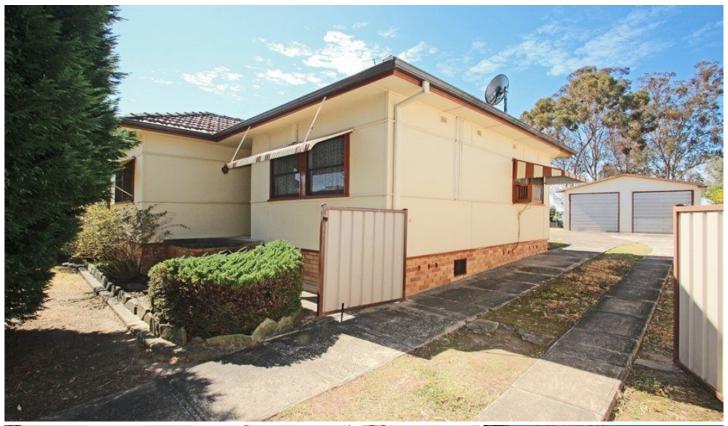

## 68 Pembroke Street Cambridge Park NSW

Thats right, 923m2 (approximately) and with endless possibilities, could be a knock down and re-build, dual occupancy or a doer up. A very well looked after two bedroom fibro home with built ins to both bedrooms, original kitchen in good condition, a new bathroom, separate lounge and dining and a detached double garage. With side access to the rear yard having a boat or truck would not be an issue, the garage is set well back from the house. Plenty of room for children or pets to play. Call today.