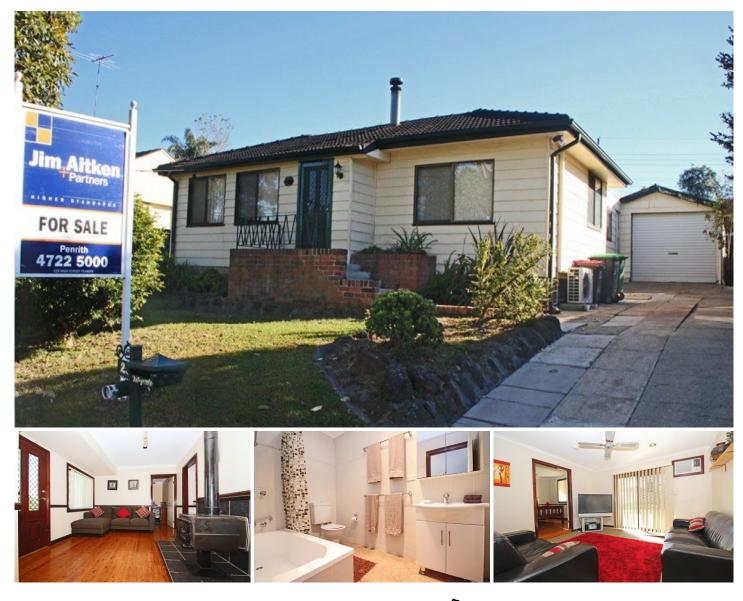

## 23 Butler Crescent South Penrith NSW

Set on the high side of the street in a sought-after location, this neat and tidy home is perfect for the first home buyer or astute investor. Featuring three good size bedrooms, two with built ins, updated bathroom and two living areas it is a great opportunity to enter the South Penrith market. Also accompanying the home is a large detached garage and plenty of yard for the kids to play. Located within minutes from local schools, shops and transport, this property is a must to inspect. So take advantage of the first home owners grant and call today to book your inspection.