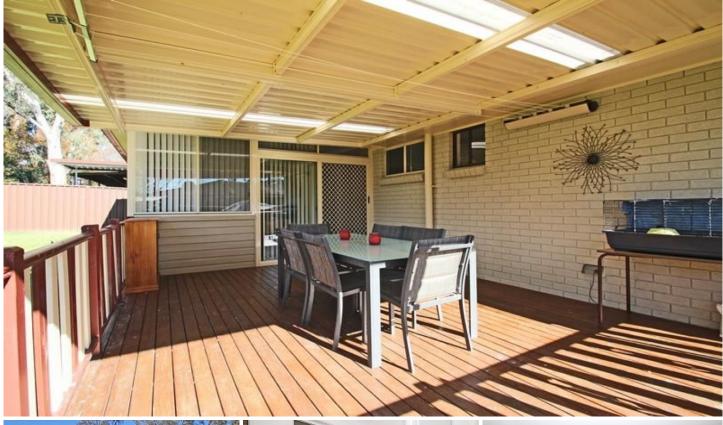

## 9 Meadowview Way Werrington Downs NSW

Positioned in a family orientated cul-de-sac, this wonderful family home awaits. With an all round modern feel, this home features four very good sized bedrooms, a great size lounge room, a very modern kitchen (with ducted range hood), a large family room and both the bathrooms have also been renovated. So add to this the comfort of air conditioning, the covered entertaining area and the big backyard for the kids to play, and this package is complete. With nothing to do other than enjoy living, this home is a must to inspect.