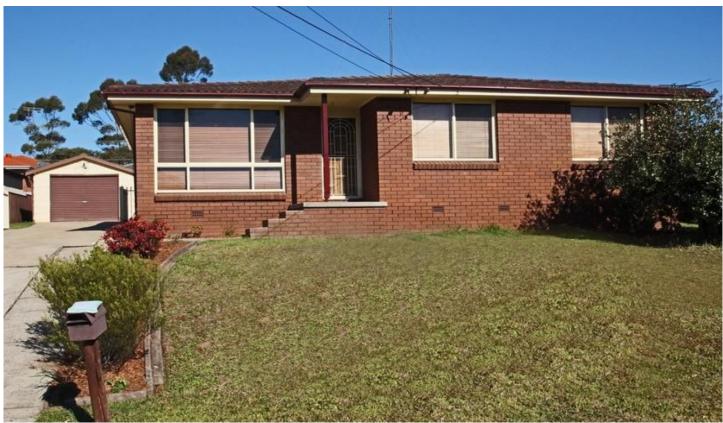

## 8 Chesterfield Road South Penrith NSW

Positioned in a very sort after street close to amenities, this amazing family home awaits. Its main features consist of four very good size bedrooms, built in wardrobes, big lounge room, separate dining and a massive family room. Both the bathrooms have been tastefully renovated, you can enjoy the comfort of ducted air conditioning and make great use of the large renovated kitchen. With the added bonuses of polished timber floors, great side access, detached garage and the good size block of land, and inspection is a must.

4 🕒 2 📛 2 🖨

Type : House Land Size : 651 sqm

View: https://www.aitkenre.com.au/8061906