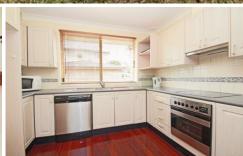

## 8 Chesterfield Road South Penrith NSW

Positioned in a very sort after street close to amenities, this amazing family home awaits. Its main features consist of four very good size bedrooms, built in wardrobes, big lounge room, separate dining and a massive family room. Both the bathrooms have been tastefully renovated, you can enjoy the comfort of ducted air conditioning and make great use of the large renovated kitchen. With the added bonuses of polished timber floors, great side access, detached garage and the good size block of land, and inspection is a must.