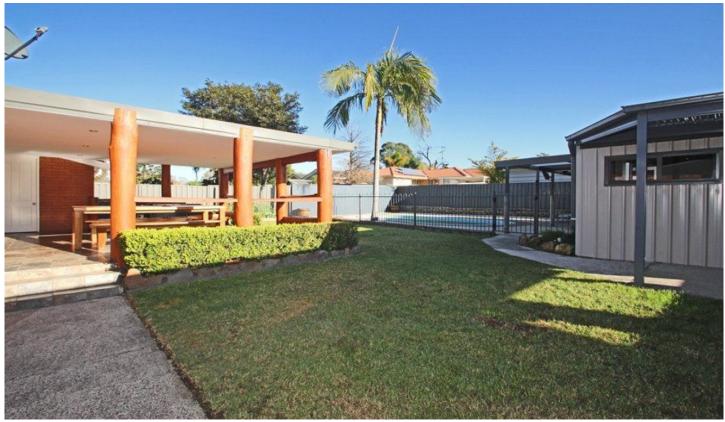

## 19 Herbert Street Cambridge Park NSW

Is what you will be saying once you have seen this fantastic home. It features three good size bedrooms, large open planned lounge and dining room, the comfort of air conditioning, great size modern kitchen, modern two way bathroom and tasteful flooring. You will then enjoy the large covered entertaining area, the detached rumpus room, handy backyard for the kids and the lock up carport. With all of these features and amazing presentation, this home is certainly one not to be missed.