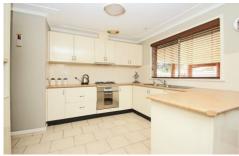

## 19 Herbert Street Cambridge Park NSW

Is what you will be saying once you have seen this fantastic home. It features three good size bedrooms, large open planned lounge and dining room, the comfort of air conditioning, great size modern kitchen, modern two way bathroom and tasteful flooring. You will then enjoy the large covered entertaining area, the detached rumpus room, handy backyard for the kids and the lock up carport. With all of these features and amazing presentation, this home is certainly one not to be missed.