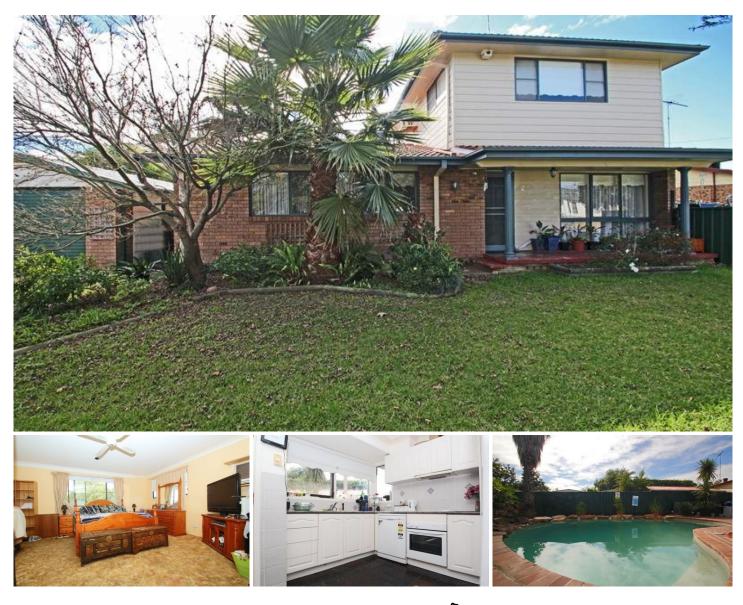

## 2 Welland Close Jamisontown NSW

Positioned in a whisper quiet cul-de-sac, this fantastic home in one of Jamisontowns finest locations awaits you. Some of the features here include four very good size bedrooms, great size lounge room, a separate dining area, the comfort of air-conditioning, modern kitchen and the addition of a study. You will then notice the modern bathroom, the large salt water inground pool and the 640m2 plus block of land. With all this and more being located close to all amenities and the Nepean River, an inspection is a must.