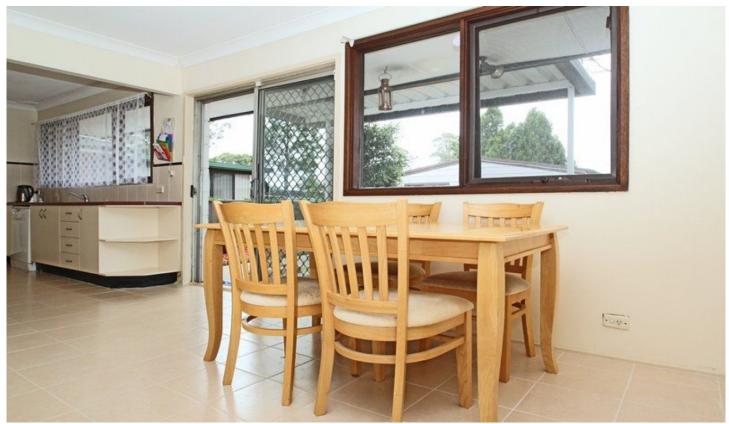

## 32 Mazepa Avenue South Penrith NSW

Nestled in a fantastic street, this home awaits you! It features a very large lounge room, great size dining room, a nice modern kitchen, modern bathroom (with separate toilet), three larger then normal bedrooms, built in wardrobes and the all year round comfort of ducted air conditioning. Outside you will discover the sparkling in ground pool, the detached rumpus/games room and a good size backyard for the kids. So don't wait, call us and book your private inspection today!