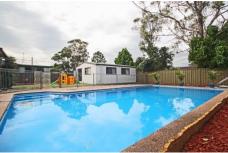

## 32 Mazepa Avenue South Penrith NSW

Nestled in a fantastic street, this home awaits you! It features a very large lounge room, great size dining room, a nice modern kitchen, modern bathroom (with separate toilet), three larger then normal bedrooms, built in wardrobes and the all year round comfort of ducted air conditioning. Outside you will discover the sparkling in ground pool, the detached rumpus/games room and a good size backyard for the kids. So don't wait, call us and book your private inspection today!