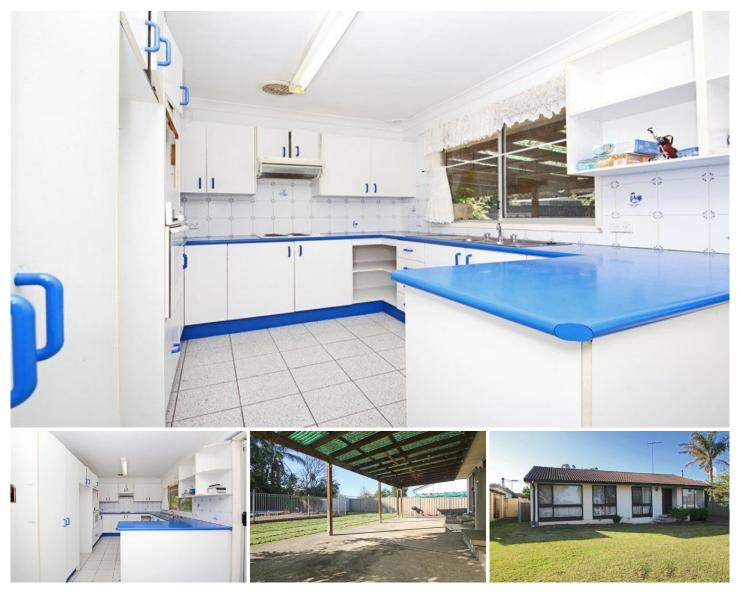

## 15 Herbert Street Cambridge Park NSW

Positioned in the heart of Cambridge Park, this home features four good sized bedrooms, solid timber flooring, great size lounge and dining rooms, very tidy kitchen (with plenty of cupboard space), tidy bathroom (with separate toilet), air conditioning and a covered entertaining area. Add to this the large side access, the in ground pool and decent backyard. This home being close to all local amenities is a perfect start.