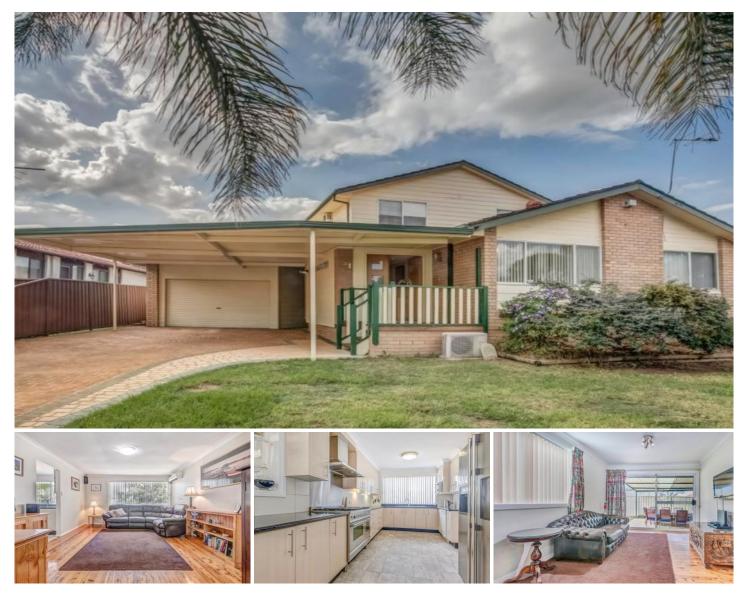

## 91 Rugby Street Werrington County NSW

Are you looking for a big family home in a great location? Than this could be the one. This family home boasts four bedrooms, two large living areas and a flexible floor plan that allows for in law accommodation downstairs. The kitchen is the centrepiece of the home with stainless steel llve appliances and ample bench and storage space. With a sparkling in-ground pool, huge entertaining area, garage and double carport there really is room for the whole family.

- \* Large in-ground pool
- \* Modern kitchen with stainless steel Ilve appliances
- \* Corner spa in ensuite
- \* Natural gas cooking and Infinity Hot water system
- \* Entrance foyer
- \* 654m2 block

## 4 🛤 2 🏪 4 🚘

| Туре      | : House                               |
|-----------|---------------------------------------|
| Land Size | : 654 sqm                             |
| View      | : https://www.aitkenre.com.au/8061821 |