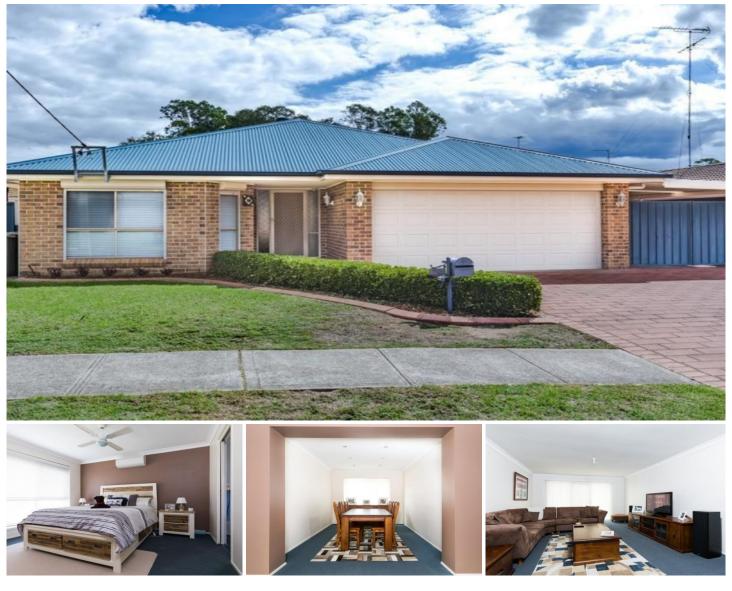

## 20 Tent Street Kingswood NSW

You could not buy the land and build a similar sized house for anywhere near what we are offering this for. Nestled in one of the suburbs most popular areas, you will feel like you have the best of both worlds residing here. A modern home in an established area! This means wide streets, open spaces and the advantage of side access. You will have no problems stretching out and utilising the huge floor plan that incorporates generous servings of living spaces with four bedrooms and a still plenty of grassed area in the back yard.

- \* Approx. 15 years young
- \* Allworth built home
- \* Air-conditioning
- \* Multiple living zones

For full version visit the website

https://www.aitkenre.com.au

## 4 🛤 2 🏪 8 🚘

| Туре      | : House                               |
|-----------|---------------------------------------|
| Land Size | : 560 sqm                             |
| View      | : https://www.aitkenre.com.au/8061817 |