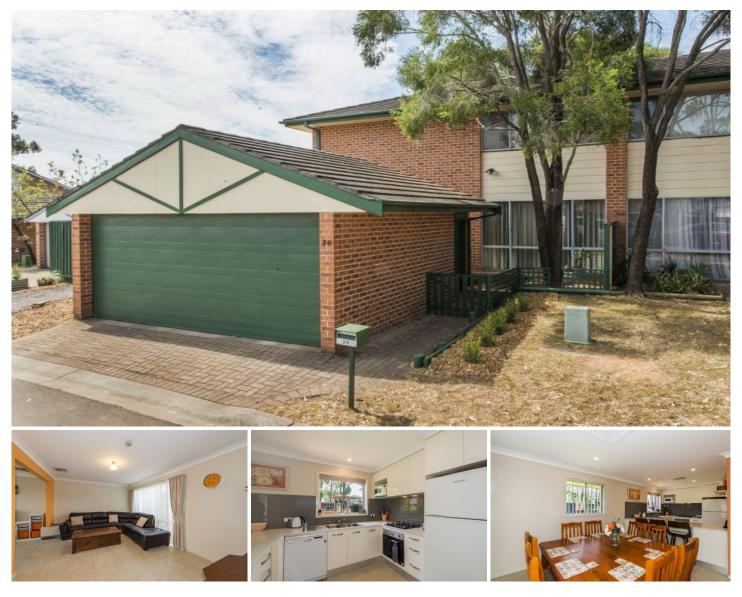

## 26 Plunkett Crescent Kingswood NSW

Beautifully appointed, this quality family home awaits. Boasting three large bedrooms with built in robes, multiple living areas and ducted air conditioning you will love the lifestyle this home allows. The new kitchen is the centre piece of the home. Caesar stone benchtops, stainless steel gas oven and cooktop and glass splash back make entertaining a breeze. Add to this the remote double garage, entertaining area and a playground for the kids, this home truly has it all.

- \* Large double garage with remote access
- \* Ducted air conditioning
- \* Stainless steel gas oven and cooktop
- \* NBN connected- Fibre to fibre
- \* Oversized bedrooms with built ins and ceiling fans