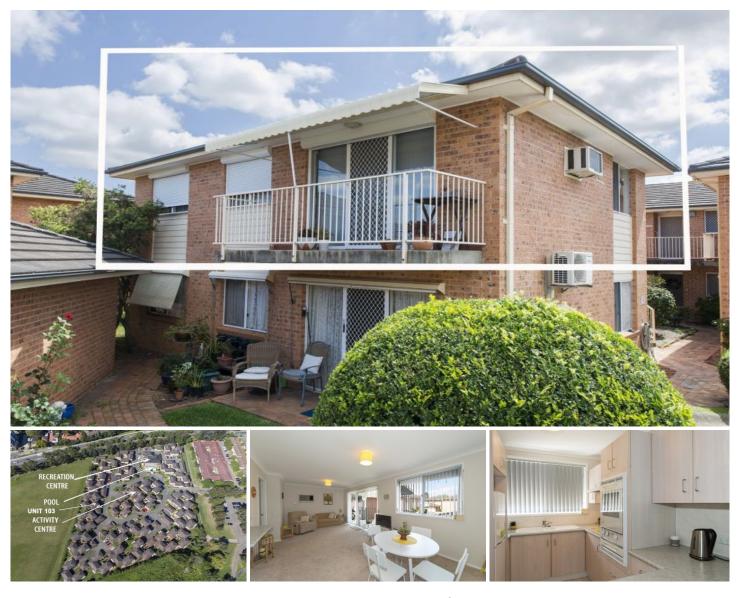

## 103/37 Mulgoa Road Penrith NSW

This immaculately presented upstairs 2 bedroom unit is ready to move into and is located in the ever popular Mountain View Retreat retirement village. The unit is conveniently located a short level distance from Penrith Panthers, Westfield Shopping Centre, Penrith Paceway and Penrith City Library, and boasts two good sized bedrooms with built-ins robes to both, air conditioning, ample sized kitchen, combined bathroom/laundry with a large shower recess, large living and dining area with access to an undercover balcony

- \* Upstairs unit with balcony
- \* Air conditioning
- \* Built in robes to both bedrooms
- \* Spacious kitchen

For full version visit the website