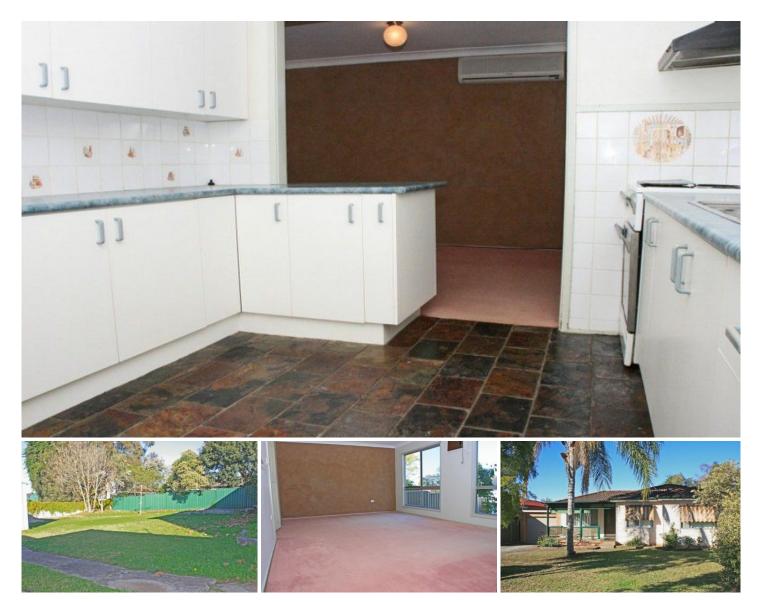

## 2 Haining Street Cambridge Park NSW

Located in a quiet street, this great sized home may solve all your house hunting problems. Some of the features include: Three good sized bedrooms, generous size lounge room, dining room, great sized modern kitchen, the comfort of two split system air conditioners plus you can enjoy the space of a large family room. With the added bonus of an enclosed decked sunroom, garden shed, fantastic size backyard, side access and lock up carport, you will realise this home sets itself apart from the rest.