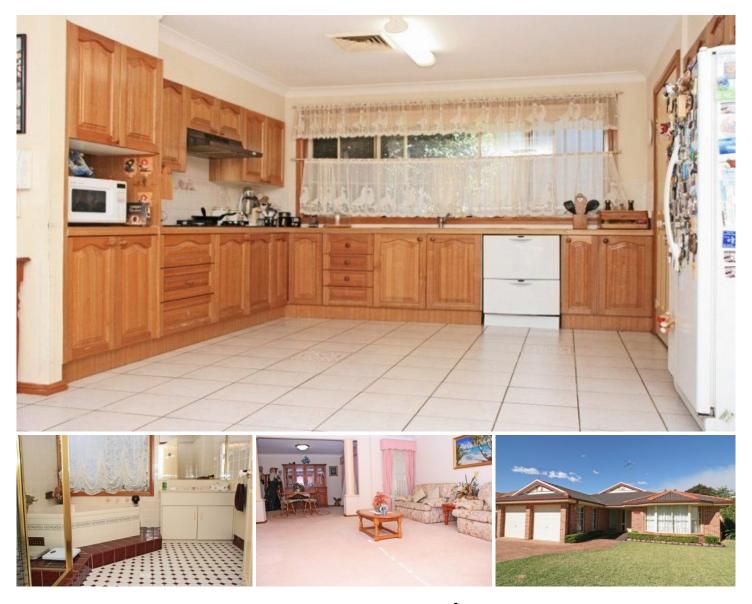

## 12 Freesia Place Glenmore Park NSW

One look at this fantastic sized property, and you will only see value. This approx 32sq Allworth home feature a large formal lounge and separate formal dining rooms, Very large open planned timber kitchen, full size family room plus a fantastic sized rumpus room. There are also four double sized bedrooms, ensuite (with spa) plus walk in robe to master, built in robes to the other bedrooms, good sized study and the all year round comfort of ducted air conditioning. This is all located in a quiet cul-de-sac very close to the Mulgoa Road exit on a low maintenance block. (Agent Declares Interest)