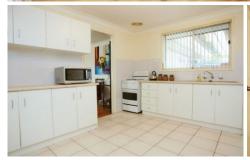

## 21 Nash Street South Penrith NSW

Situated in one of the best streets in South Penrith location, is where you will find this fantastic family home on a 630 sq metre block (approx.) Featuring three bedrooms with built-in's to two, modern bathroom, combined lounge dining with wall air conditioner and polished floors. The modern kitchen leads directly out onto the outdoor covered decking, making this the perfect entertainer. With the added bonus of side access and a large carport and a fully fenced yard, this home is a must to see.