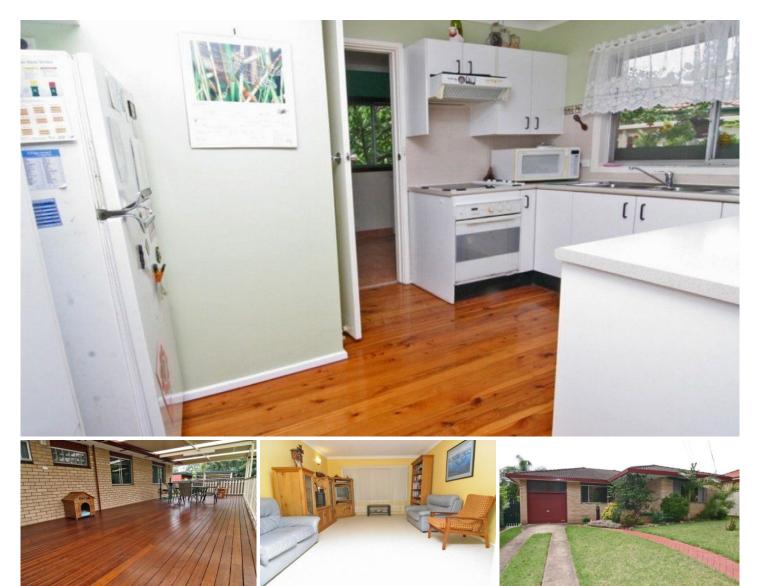

## 94 Richmond Road Cambridge Park NSW

This immaculately presented single level three bedroom home with separate lounge and dining areas is a must see. Features include study, modern bathroom and kitchen, split system air conditioning, built in's to all, landscaped gardens and a 4 x 8 hardwood covered entertaining area that would be great for parties, family gatherings or just lazing around on a hot day. This family home has a great feel and the kids won't want to wander as they will have so much fun in their fully fenced backyard which is approximately 715 square meters and has plenty of room for a cubby house. So if this home is for you, book your inspection now for a home that is well worth the look.