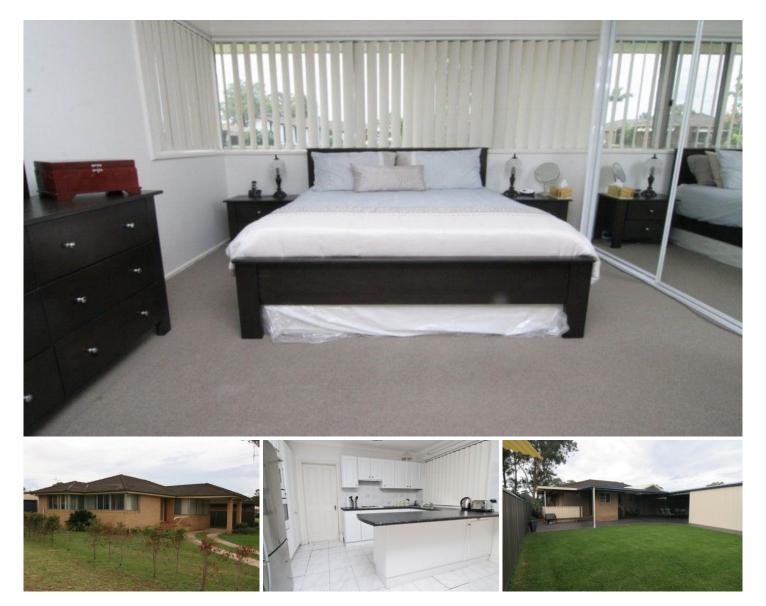

## 9 Beverley Place Werrington County NSW

There is much more to this home than you would expect. It's his and hers located in a quite cul-de-sac only minutes from shops and schools, natural light just flows through every corner of this home, that boasts three bedrooms two with built in and lots of extras. Some of those extras include split system air conditioning, new bathroom, new kitchen and huge undercover entertaining area. Your water needs are covered for lawns and gardens with a water tank and irrigation and then there is the giant double garage with fully equipped bathroom/laundry with a few minor alterations you could have an already council approved granny flat.

## 3 🛤 2 📛 8 🚘

| Туре      | : House                               |
|-----------|---------------------------------------|
| Land Size | : 680 sqm                             |
| View      | : https://www.aitkenre.com.au/8061761 |