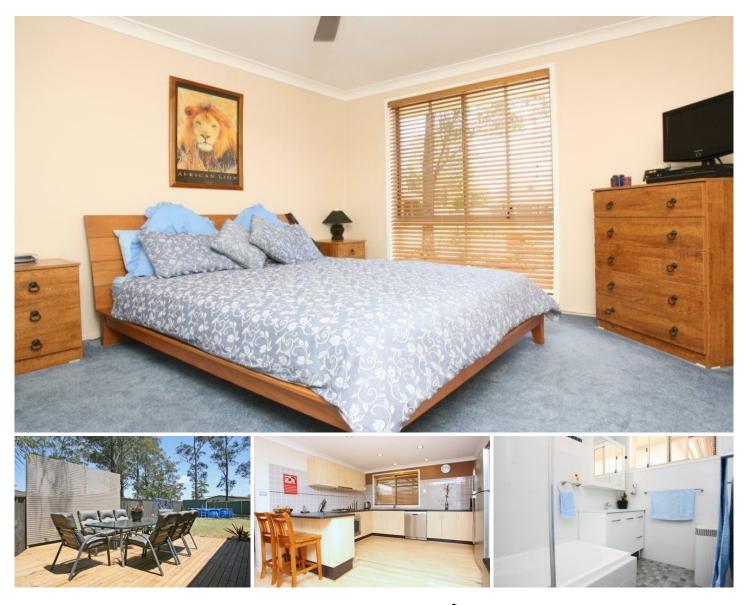

## **5 Timber Werrington Downs NSW**

Located in a very quiet cul-de-sac, this fantastic extremely well presented home awaits your attention! Featuring three bedrooms, good-sized lounge, floating timber floors, awesome new kitchen, modern bathroom and split system air conditioning. Outside you will notice the beautiful new deck, the French doors, awesome yard and second toilet. This home just must be seen, so book your inspection now!