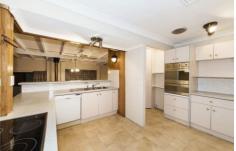

## 7 Bilwara Crescent South Penrith NSW

Are you looking for a great investment in a growing market, than this well presented, spacious three bedroom home plus granny flat awaits. Boasting a modern bathroom, updated kitchen and split system air conditioning all the hard work has been done. The main home has multiple living areas complemented with floorboards, new carpet and fresh paint. Featuring a single lock up garage and carport this is the investment opportunity you have been waiting for.

- \* One bedroom granny flat
- \* Split system air conditioning
- \* Lock up garage
- \* Multiple living areas
- \* Updated kitchen

For full version visit the website