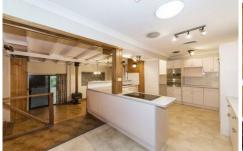

## 7 Bilwara Crescent South Penrith NSW

Are you looking for a great investment in a growing market, than this well presented, spacious three bedroom home plus granny flat awaits. Boasting a modern bathroom, updated kitchen and split system air conditioning all the hard work has been done. The main home has multiple living areas complemented with floorboards, new carpet and fresh paint. Featuring a single lock up garage and carport this is the investment opportunity you have been waiting for.

- \* One bedroom granny flat
- \* Split system air conditioning
- \* Lock up garage
- \* Multiple living areas
- \* Updated kitchen

For full version visit the website