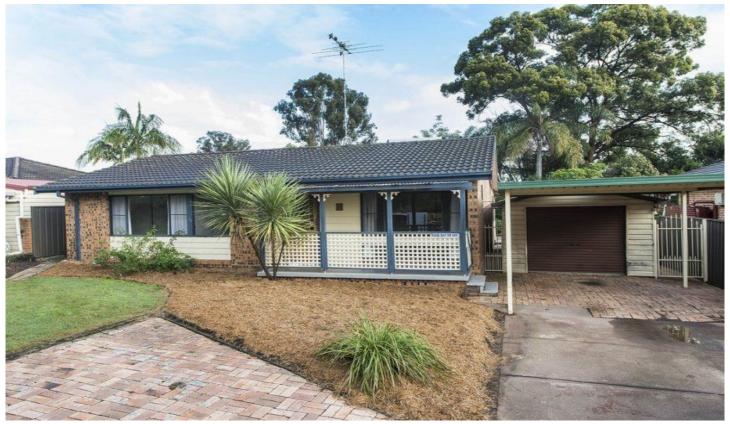

## 7 Bilwara Crescent South Penrith NSW

Are you looking for a great investment in a growing market, than this well presented, spacious three bedroom home plus granny flat awaits. Boasting a modern bathroom, updated kitchen and split system air conditioning all the hard work has been done. The main home has multiple living areas complemented with floorboards, new carpet and fresh paint. Featuring a single lock up garage and carport this is the investment opportunity you have been waiting for.

- \* One bedroom granny flat
- \* Split system air conditioning
- \* Lock up garage
- \* Multiple living areas
- \* Updated kitchen

For full version visit the website