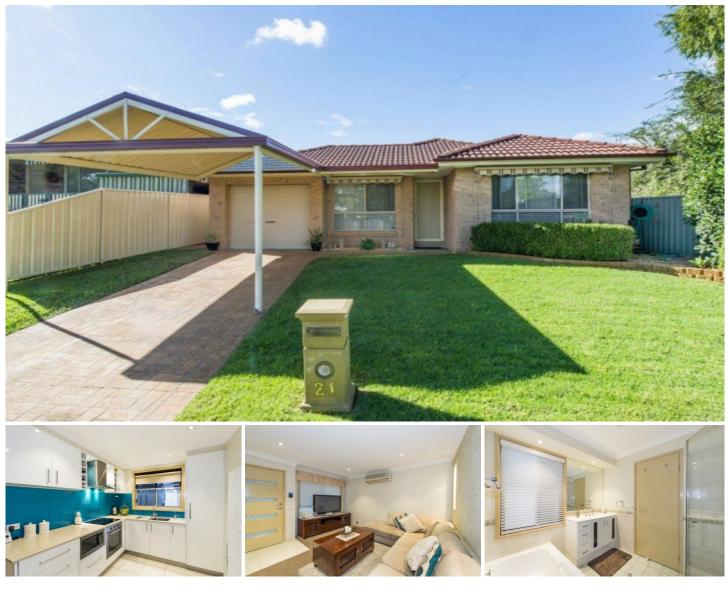

## 21 Orleton Place Werrington County NSW

Nestled in a quiet cul de sac in the highly sought after Werrington County, this three bedroom home provides a rare opportunity to enjoy a quality low maintenance living. The modern, bright design is complimented by quality inclusions and meticulous presentation. If youre looking to downsize, your first home or invest this home deserves your immediate attention!

- \* Three bedrooms with built in robes
- \* Stylish Kitchen with Glass splash back
- \* Modern two way Bathroom
- \* Single lock up drive through garage
- \* Split system air conditioning
- \* Undercover entertaining area
- \* Low maintenance yard