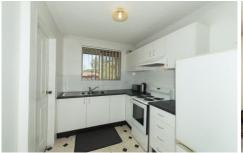

- \* Two bedrooms with built-ins
- \* Single lock up garage
- \* Internal Laundry
- \* Large balcony
- \* Updated kitchen
- \* Long term tenant
- \* Penrith CBD