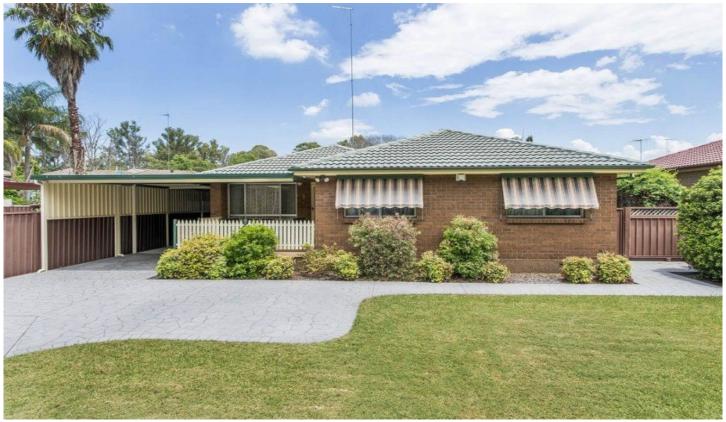

## 9 Landy Avenue Penrith NSW

Picture this; waking up on a Sunday morning, with the paper and your morning coffee and enjoying it on your undercover front porch, looking at nothing but the reserve adjacent to your doorstep. Coupled with this beautiful aspect, this home offers four bedrooms with built-ins, a study, updated bathroom with second toilet and an updated kitchen with stainless steel appliances.

- \*Four Bedrooms plus Study
- \*Four car accommodation
- \*Undercover entertaining area
- \*Garage separately alarmed
- \*Peaceful and private
- \*Updated kitchen
- \*Approx. 3.5kms to Penrith Station