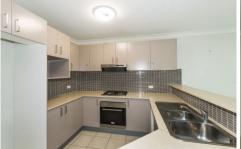

## 14/98 Victoria Street Werrington NSW

Boasting the largest area in the complex at approx. 379m2, you will be extremely satisfied by your decision to purchase this magnificent townhouse. The large backyard is complimented by an ample undercover entertaining area, making this townhouse differ from most. This would make the ideal investment or first home for those looking for something special, yet still at an affordable price.

- \* Three Bedrooms
- \* Two Bathrooms
- \* Large storage room
- \* Great yard space
- \* Undercover entertaining area
- \* Secure complex
- \* Fantastic location

For full version visit the website

3 2 4 4