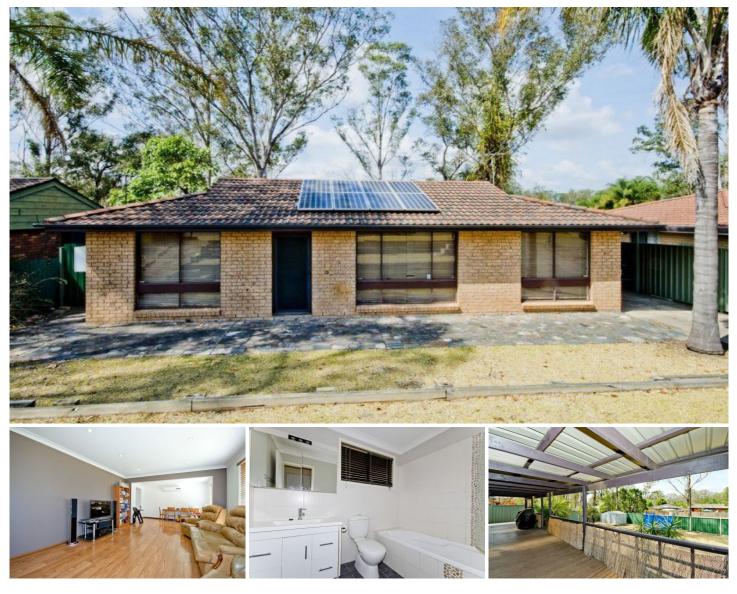

## 36 Seaton Crescent Cranebrook NSW

Located within walking distance to schools and shops, you will find this well looked after family home. With floating floorboards throughout your combined lounge/dining, cleaning up after the kids is a breeze. Also featuring a large undercover entertaining area off the kitchen, entertaining family and friends is sure to be on the cards.

- Updated Kitchen
- Updated Bathroom
- Down Lights
- Undercover Entertaining area
- Floating Floorboards
- Walking distance to shops
- 561sqm block approx.