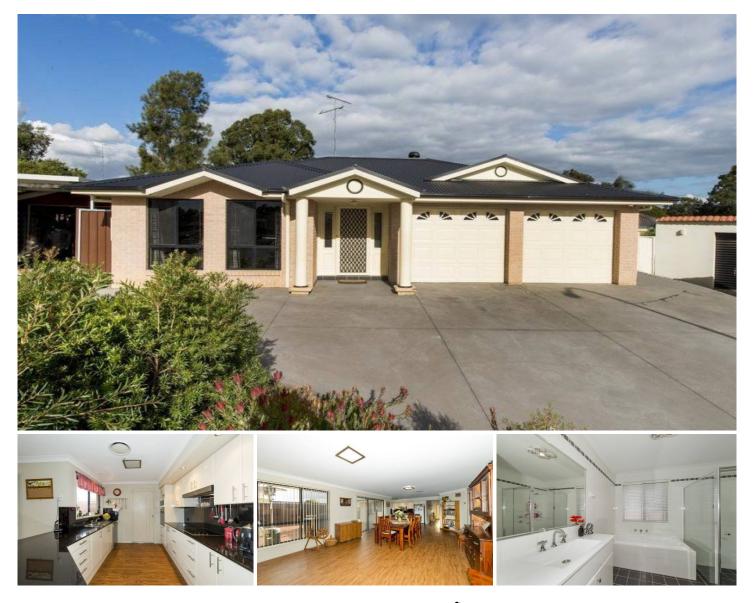

## 6 Exley Place South Penrith NSW

Sitting pride of place at the end of a cul-de-sac, this magnificent family home awaits. Less than seven years old, this quality built Masterton home boasts five bedrooms, ensuite and gorgeous kitchen. With expansive living areas adorning the home it has all the modern features plus more. Imagine yourself entertaining your friends and relaxing on the large deck while the kids play in the ample backyard. With ducted air conditioning and double garage this package is complete.

- \* Five bedrooms with built in robes
- \* Caesar stone benches and splashback
- \* Ducted Air Conditioning
- \* Double garage with internal access
- \* Large entertaining deck