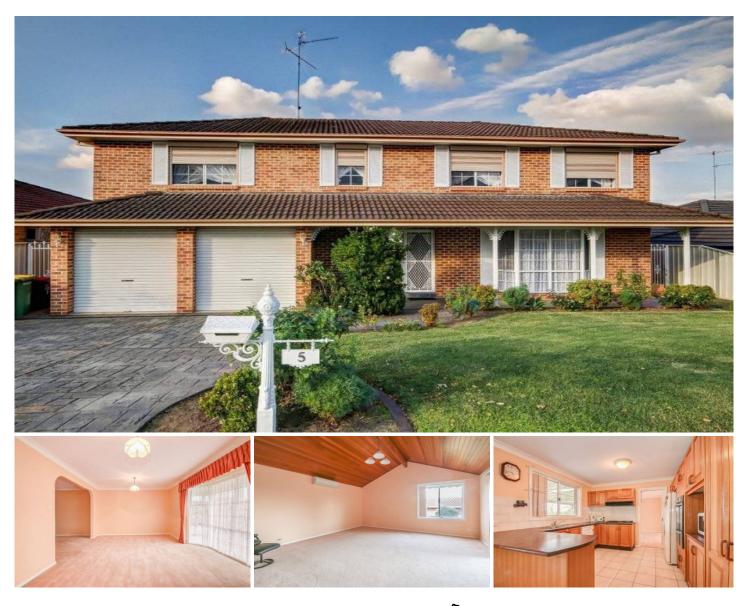

## 5 Bluebell Close Glenmore Park NSW

Proudly standing in a quiet street in stage 1 Glenmore Park, this classic Clarendon home awaits. Beautifully presented, this four bedroom home with ensuite and walk in robe to the master is perfect for the growing family. Spacious living areas adorn the property which also features a modern kitchen and three stylish bathrooms. With a double garage, split system air conditioning and a large entertaining area this home is the complete package.

Three separate spacious living areas Three modern bathrooms Split system air conditioning Large covered entertaining area Double garage with internal access Modern Kitchen

For full version visit the website

## 4 🗀 3 🔓 4 🖨

Type : House Land Size : 629 sqm

View: https://www.aitkenre.com.au/8061675