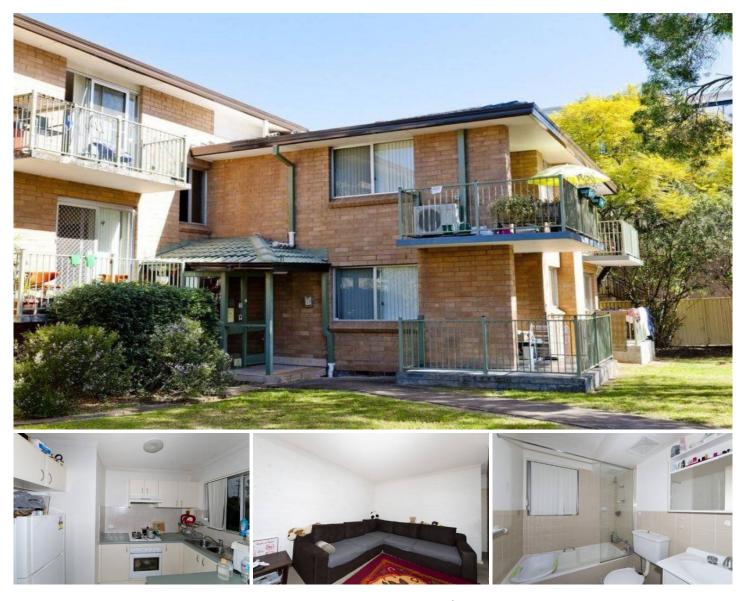

## 1/14-18 Santley Crescent Kingswood NSW

Situated on the ground floor in a popular complex, this two bedroom unit will suit the first home buyer or astute investor. Open plan in design with good size main bedroom with built in ward robe and a lock up garage it has all that you would expect in a nicely presented unit. Adding to this is the convenient location so you will need to be quick.

- \* Two balconies
- \* Two bedrooms
- \* Lock up Garage
- \* Main bed with Built in
- \* Secure Complex
- \* Close to Kingswood train station
- \* Current tenant wishing to stay