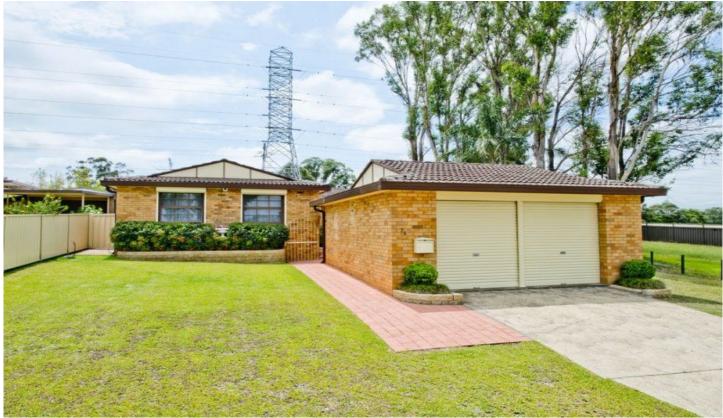

## **76 Hume Crescent Werrington County NSW**

Situated on a 1,016m2 (approximately) block, this spacious three bedroom home awaits. Featuring a stylish main bathroom, large main with ensuite and ample living space, its time to move in and enjoy. With the comfort of ducted air conditioning, and double lock up garage this gorgeous home has it all. Entertain your friends in the large covered entertaining area or soak up the sun in the spacious courtyard.

- \* Modern timber kitchen
- \* Main bedroom with ensuite
- \* Large rumpus room
- \* Ducted air-conditioning
- \* Double lock up garage
- \* Undercover entertaining area

For full version visit the website

## 3 📭 2 🔓 4 🖨

Type : House Land Size : 1016 sqm

View: https://www.aitkenre.com.au/8061661