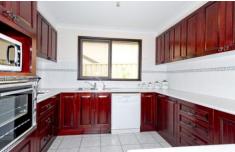

- \* Modern timber kitchen
- \* Main bedroom with ensuite
- \* Large rumpus room
- \* Ducted air-conditioning
- \* Double lock up garage
- \* Undercover entertaining area

For full version visit the website