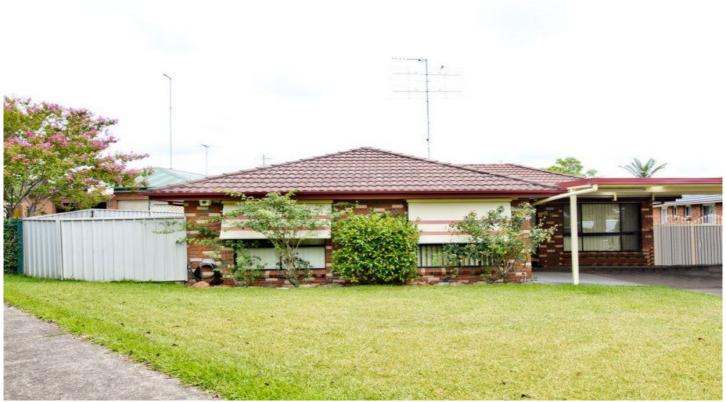

## 35 Flavel Street South Penrith NSW

Rarely do you find a home with these features in the highly sought after South Penrith. Boasting four large bedrooms, three way bathroom and ample living area, this home is the complete package. With double carport and side access leading to a large double detached garage with single carport, this home is perfect for the car enthusiast or family looking to store those prized possessions.

- \* Double detached garage with single carport
- \* Three way bathroom
- \* Study
- \* Covered entertaining area
- \* 716m2 block (approx.)
- \* Sought after location
- \* Large main with built in robe

## 4 📭 1 🖺 10 😭

Type : House Land Size : 716 sqm

View: https://www.aitkenre.com.au/8061658