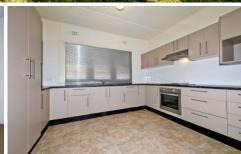

## 152 Oxford Street Cambridge Park NSW

Proudly sitting on a 695m2 block (approx.) this large cottage style home features three bedrooms, two living areas, two bathrooms and a stylish modern kitchen. The backyard accompanies a large detached garage and plenty of side access. Perfect for the first home buyer or astute investor, this home is brimming with potential.

- \* Stylish modern Kitchen
- \* Two bathrooms
- \* Two separate living areas
- \* High ceilings
- \* 695m2 block
- \* Detached garage and side access
- \* Granny Flat potential (subject to council approval)