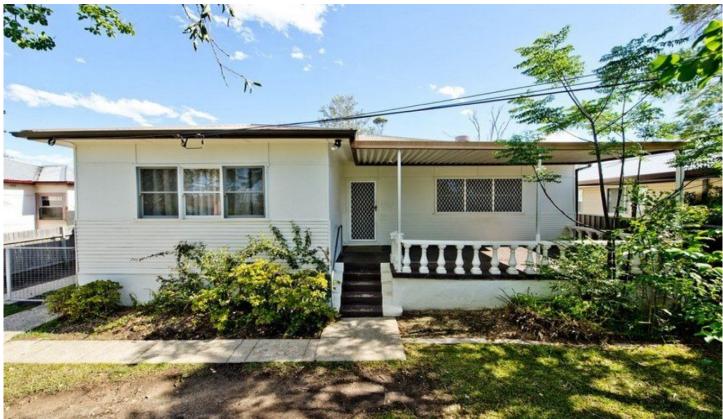

## 152 Oxford Street Cambridge Park NSW

Proudly sitting on a 695m2 block (approx.) this large cottage style home features three bedrooms, two living areas, two bathrooms and a stylish modern kitchen. The backyard accompanies a large detached garage and plenty of side access. Perfect for the first home buyer or astute investor, this home is brimming with potential.

- \* Stylish modern Kitchen
- \* Two bathrooms
- \* Two separate living areas
- \* High ceilings
- \* 695m2 block
- \* Detached garage and side access
- \* Granny Flat potential (subject to council approval)