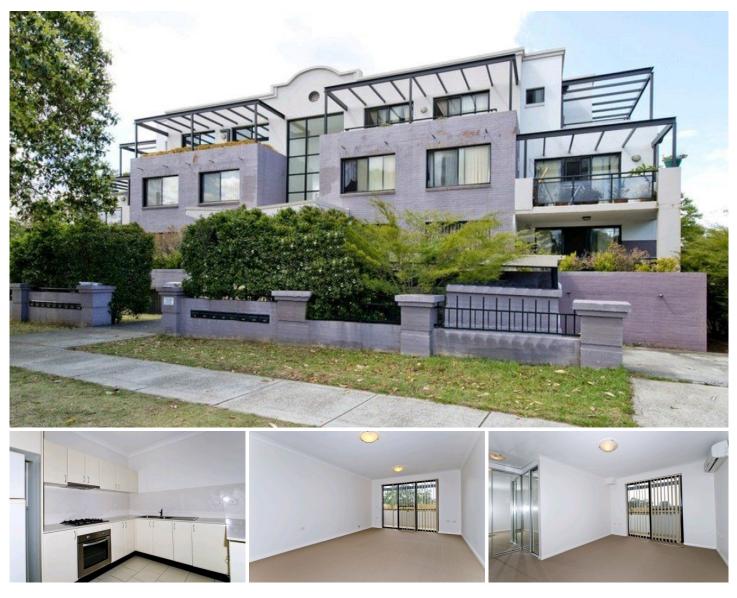

## 15/20 Santley Crescent Kingswood NSW

Exceptionally presented, this stunning open planned unit features two large bedrooms with built ins and ensuite off the main. Situated on the top floor, the unit is adorned with three balconies creating extra entertaining and living space. Including sleek modern kitchen, internal laundry and security parking, this unit is simply stunning.

- \* Two large bedrooms
- \* Two bathrooms
- \* Three Balconies
- \* Security parking
- \* Lock up storage unit
- \* Modern Kitchen with Caesar stone bench tops
- \* Gas appliances