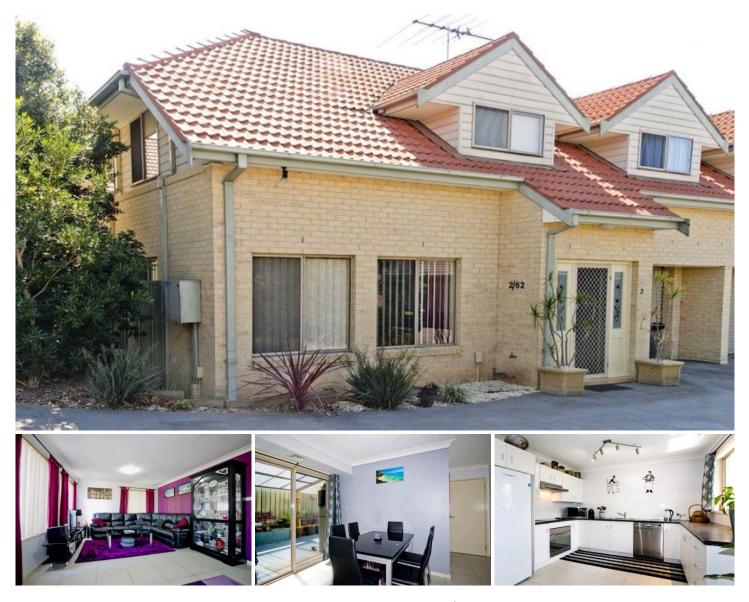

## 2/62 Cam Street Cambridge Park NSW

This townhouse is immaculately presented. Featuring three good size bedrooms, main with ensuite, and study, it has everything you will ever need. The large modern kitchen features stainless steel appliances and has a real master chef feel. If you enjoy the alfresco lifestyle then entertaining will be a breeze as you sit and relax on the large under cover entertaining deck. Including ducted air conditioning and drive through garage this town house will not last long. Call today to book your own private inspection