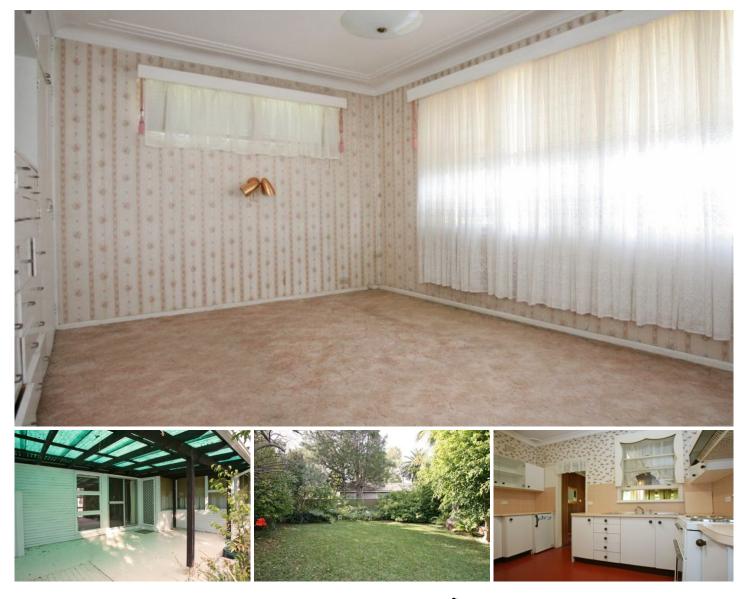

## 45 Warwick Street Penrith NSW

High set and full of old world charm, Ashton Lodge is a home with a country feel in the middle of the city. The living consists of a large lounge and dining room plus a family room. The three bedrooms are a good size and with high ceilings, ornate cornice and charm of days gone by, you will fall in love. Outside is a covered entertaining area that takes in the full vista of an established garden and good-sized yard. There's also a garage plus workshop for the handy man of the house. Offered for the first time in over 40 years, you had better be quick, or you could wait another 40