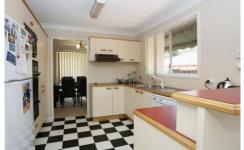

## 46 Bayley Road South Penrith NSW

Located in one of South Penrith's best pockets is this large single level family home on a 791m2 block (approx). It features four good size bedrooms, two bathrooms, large open plan kitchen, double garage with single drive through, large fully fenced back yard with entertaining area and potential for side access. Other features include formal lounge, dining plus and enormous rumpus room, ducted air-conditioning, new carpet and a fresh paint job. This is a great package in a great location!