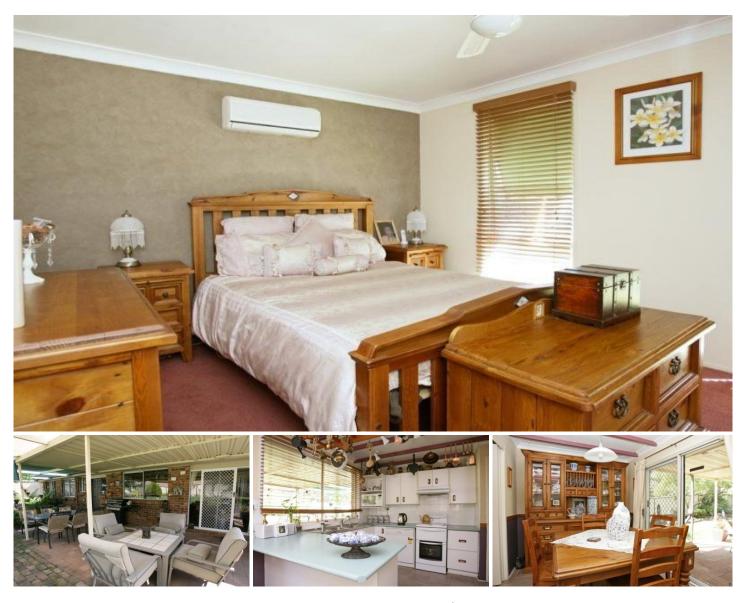

## 87 Moolana Parade South Penrith NSW

High set in a whisper quiet cul-de-sac close to shops, schools and transport, this home offers a position second to none. Featuring a modern kitchen, modern bathroom with spa, three good size bedrooms with built-in robes plus a separate lounge and dining room, you will be impressed. Out side you'll find a large covered entertaining area overlooking an enormous yard complete with side access. With many more extras like split system air conditioning, you had better be quick to secure this great home.