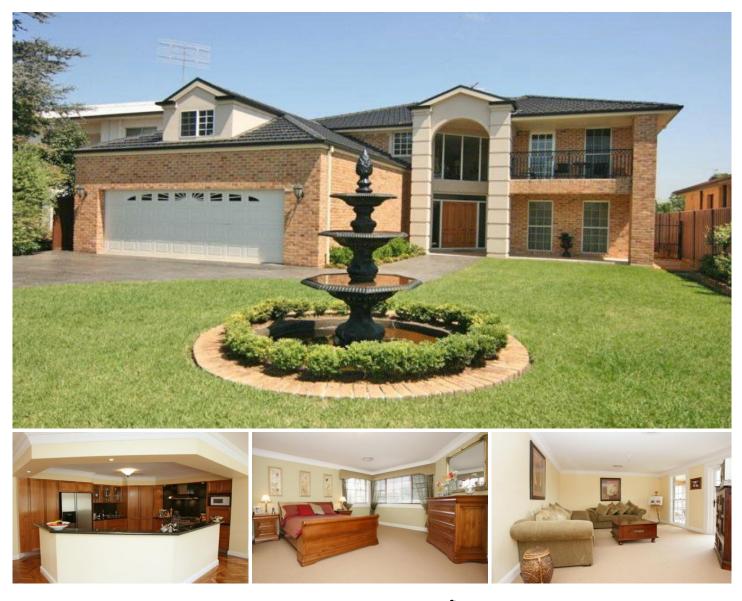

## 43 River Road Emu Plains NSW

- :: 4 Bedrooms + home office
- :: 3 Bathrooms
- :: ILVE Appliances
- :: Fully landscaped
- :: Granite bench tops
- :: Gas fireplace

Situated in undeniably one of the Nepean Valleys finest streets sits this wonderful family oasis. Sit back and take in the peaceful river views or enjoy the great walking tracks at your front door, the choice is yours. The home boasts four bedrooms, the master with an oversize en-suite & walk-in robe, three bathrooms, larger then normal double garage, a home office of grand proportions and three to four living areas. You will find exquisite quality at every turn as you

## 4 🛤 3 🚰 4 🚘

| Туре      | : House                               |
|-----------|---------------------------------------|
| Land Size | : 910 sqm                             |
| View      | : https://www.aitkenre.com.au/8061572 |