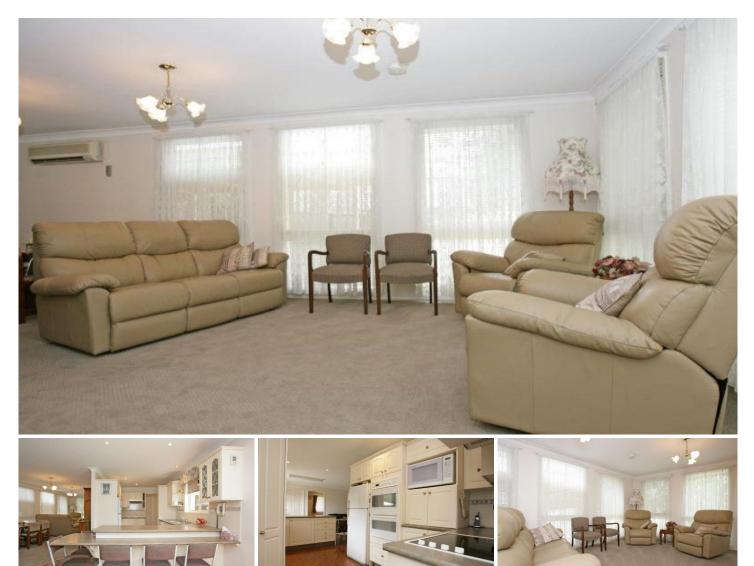

## **30 Wardell Drive South Penrith NSW**

There is nothing to do but enjoy the comfort of this great home. Featuring four good sized bedrooms, one with en-suite and walk-in robe and two with built-ins. Boasting a modern kitchen and bathrooms and four split system air conditioners to keep this beautiful home comfortable all year round. With a single garage converted to a rumpus room that could be easily turned back into a garage if required, a carport and a very neat and tidy yard, all this plus a huge combined lounge, dining and family room. This home is a must to inspect. Call Today