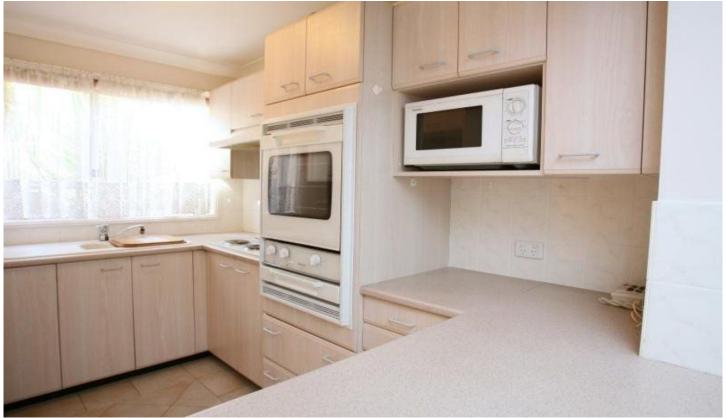

## 220/37 Mulgoa Road Penrith NSW

If you have been looking for an immaculate ground floor unit in the wonderful Mountain View Retreat but like everyone else have been unable to find one, then we have some great news for you. This freshly painted 2 bedroom unit is located in one of the mose accessible and private parts of the complex. It features air conditioning, built ins to both bedrooms, and extra spacious bathroom and laundry and it even includes microwave, washing machine and dryer. All this in the premier over 55's developement in Penrith means it won't last long!